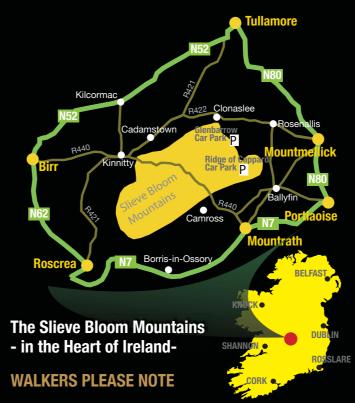

rank Bergin                                     |

## **Eco Weekend**

# 7th-8th July 2018

|   | Day         | Name of Walk                        | Meeting Point                | Time  | Grade | Distance | Duration | Leader      |
|---|-------------|-------------------------------------|------------------------------|-------|-------|----------|----------|-------------|
|   |             |                                     |                              |       |       |          |          |             |
| 1 | Sat 07 July | Glenbarrow                          | Glenbarrow Car Park          | 11:00 | В     | 10k      | 4 hrs    | John Scully |
|   | Sun 08 July | Brittas Lake and Clonaslee Woodland | d Clonaslee Community Centre | 11:00 | В     | 12k      | 4 hrs    | John Scully |





- Registration takes place prior to start of each walk.
   €5 per walk, or yearly membership €20 single (€30 for family)
- · Dogs are not allowed.
- · Walkers participate at their own risk.
- Strong waterproof footwear & protective outdoor clothing is advisable.
- Grade A & B walks are only for walkers who walk on a regular basis and have a reasonable level of fitness, are properly equipped and have sufficient food and drink to sustain themselves.
- A & B walks are in remote wilderness areas of the Slieve Blooms, only accessible on foot and rarely frequented by hill walkers.

#### Further Information on particular walks

Gerry Hanlon 086-821 0056 slievebloomwalking@gmail.com

#### **All are Welcome**

info@slievebloom.ie www.slievebloom.ie for brochures and accommodation

In Association